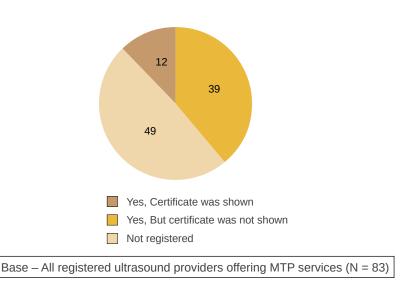

Chart 3. Registration of facilities offering MTP services under the MTP Act (in %)

As can be seen, only about half (51%) the facilities that provided MTP services reported that they were registered under the MTP Act. Only about 12 percent of the facilities, though, were able to produce the registration certificate when the interviewers requested to see them. And when they enquired into the reasons for not registering under the Act all these facilities chose not to respond to the question. The respondents gave no response to numerous questions during the interviews and while this lack of information is inconclusive, it could be very important in an indicative manner.