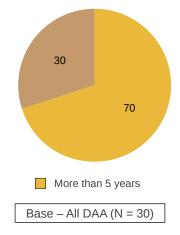

## Implementation of the PCPNDT Act

In order to understand the extent of implementation of the PCPNDT Act in the state, interviews were conducted with the Appropriate Authorities and advisory committees in all the districts of Bihar. These interviews were semi-structured in nature and covered the structures and management systems of these bodies along with the extent of monitoring and supervision and the awareness levels in the district. Out of a total of 114 targeted interviews, 94 could be completed. The first crucial finding was that the District Advisory Committees (DACs) have not been formed in every district of the state. As many as 48 percent of the respondents were not aware of when the DAC was first established in their district. It was noted that in more than 70 percent of the cases, the DAC was first established more than 5 years ago and in about 29 percent of these cases it was not re-constituted every 3 years as required under the Act. When the District Appropriate Authorities (DAAs) were asked the reasons for not reconstituting the DAC, half of them felt that it was not necessary; 17 percent did not provide a response while another 17 percent said that the current DAC has been performing very well and that was the reason they had not reconstituted the body.