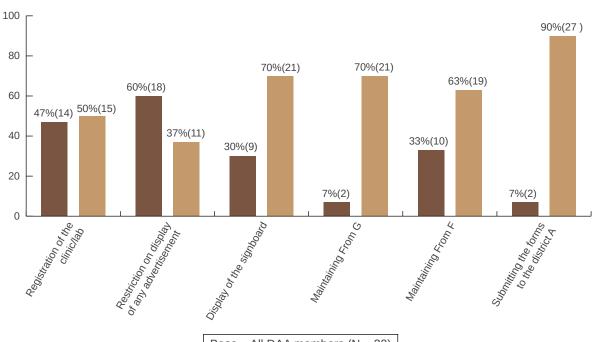

As a part of the study, the registered clinics were requested to show the registration details so that they could be verified and noted down. While 80 percent of the clinics did produce these details, close to a fifth of the respondents refused to share the details with the interviewers. When asked regarding the maintenance of records, a third of the respondents could not provide a response. Less than 60 percent of the respondents reported that they maintained Form F, a critical component of the Act. Only about 21 percent reported that they maintained Form G, another critical component, while 41 percent reported that they maintained patient declaration forms.

Similarly, one fourth of the respondents that maintain Form F clearly said that they did not submit the form to the Appropriate Authorities of the district. When asked why, more than half could not provide a reason for withholding the forms. Thus, a majority of the respondents were able to spontaneously identify only two of the requirements of the Act, both of which pertained to the display or restriction of display of materials. Less than 10 percent were able to recall that the Act required them to maintain Form G and submit necessary forms to the District Appropriate Authorities (DAA).