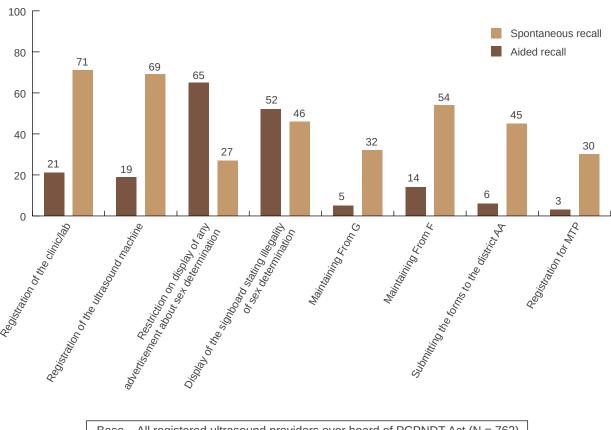

As a part of the study, the registered clinics were requested to show the registration details so that they could be verified and noted down. While 80 percent of the clinics did produce these details, close to a fifth of the respondents refused to share the details with the interviewers. When asked regarding the maintenance of records, a third of the respondents could not provide a response. Less than 60 percent of the respondents reported that they maintained Form F, a critical component of the Act. Only about 21 percent reported that they maintained Form G, another critical component, while 41 percent reported that they maintained patient declaration forms.

Similarly, one fourth of the respondents that maintain Form F clearly said that they did not submit the form to the Appropriate Authorities of the district. When asked why, more than half could not provide a reason for withholding the forms. Thus, a majority of the respondents were able to spontaneously identify only two of the requirements of the Act, both of which pertained to the display or restriction of display of materials. Less than 10 percent were able to recall that the Act required them to maintain Form G and submit necessary forms to the District Appropriate Authorities (DAA).

More than 80 percent of the respondents of the DAC mentioned that there were no cases of violation of the PCPNDT Act in their district. However, 50 percent of the civil surgeons interviewed reported that records were not submitted by the clinics in the district and as many as 71 percent reported that they did not receive Form F from all clinics. 75 percent of DAC members were of the view that no legal action was taken against those found violating the law. Further, not a single case was reported in which any sentence was issued by the courts, whether in terms of a fine or imprisonment. A majority of the respondents could spontaneously recall the requirement that display of advertisements regarding sex determination were prohibited. Less than 10 percent could recall the maintenance of form G and client declaration and submission of records to DAA, while one-third could spontaneously recall maintenance of Form F.