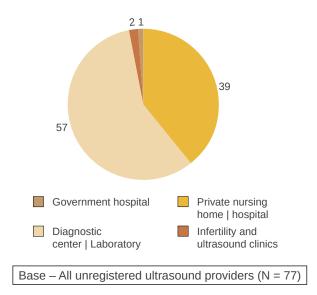

Unregistered Clinics - A total of 77 interviews could be completed with unregistered ultrasound clinics out of the 145 verified unregistered facilities across the state, identified using the snowballing method. In a majority of the cases the facility was a private nursing home and hospital while about 40 percent were found to be stand-alone diagnostic laboratories. The rate of no response for some questions was found to be high in many of these cases. Thus, 57 percent of the respondents did not tell the interviewers the number of people who worked in the facility. It was noted that only in 44 percent of the cases, the owner had an MBBS qualification. In 49 percent of the cases, the key operating person in the lab was also the owner. The most critical point in these cases is that the respondents did not provide any answer when asked whether they had ever applied for registration under the PCPNDT Act. While some of the facilities do display some of the required materials, the proportion of non-compliance is very high and a majority of the respondents do not comply with at least one of the legal requirements. This proportion is also higher as compared to registered facilities.