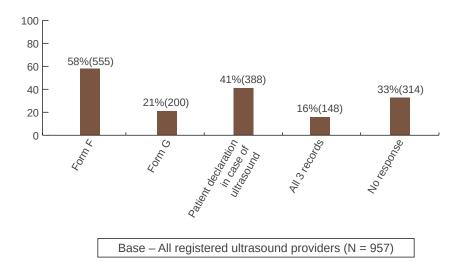

As a part of the study, the registered clinics were requested to show the registration details so that they could be verified and noted down. While 80 percent of the clinics did produce these details, close to a fifth of the respondents refused to share the details with the interviewers. When asked regarding the maintenance of records, a third of the respondents could not provide a response. Less than 60 percent of the respondents reported that they maintained Form F, a critical component of the Act. Only about 21 percent reported that they maintained Form G, another critical component, while 41 percent reported that they maintained patient declaration forms.

Similarly, one fourth of the respondents that maintain Form F clearly said that they did not submit the form to the Appropriate Authorities of the district. When asked why, more than half could not provide a reason for withholding the forms. Thus, a majority of the respondents were able to spontaneously identify only two of the requirements of the Act, both of which pertained to the display or restriction of display of materials. Less than 10 percent were able to recall that the Act required them to maintain Form G and submit necessary forms to the District Appropriate Authorities (DAA).