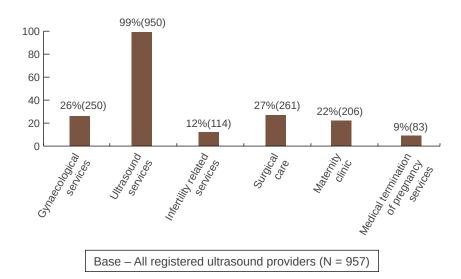

Chart 2. Services offered by registered ultrasound providers (Multiple services per facility)

Almost all the centres indicated that they provide stand-alone ultrasound services which are of key concern from the perspective of the study. More than a fourth of the facilities also offered gynaecological and surgical services. A total of 248 facilities reported that they offer gynaecological and ultrasound services while 2 facilities offer stand-alone gynaecological services. The investigators found 113 facilities offer infertility and ultrasound services while 1 facility was a stand-alone infertility clinic. It must be noted that 5 facilities said that they do not offer any of these services including ultrasound. They are, however, registered as ultrasound providers and do possess ultrasound machines.

The teams found 9 percent of the facilities provide Medical Termination of Pregnancy (MTP) services as well. It was therefore critical from the perspective of the study to explore this aspect further. While adherence to the MTP Act was not a direct area of information explored by this study it was nevertheless crucial to know whether those who provide MTP services were at least registered under the MTP Act. Ideally, all the facilities which provide these services should be registered under the Act. The following chart, however, suggests that this is not entirely the case.