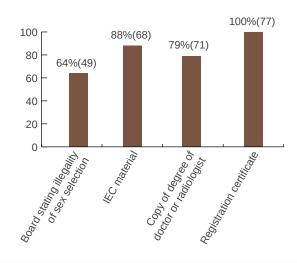

Unregistered Clinics - A total of 77 interviews could be completed with unregistered ultrasound clinics out of the 145 verified unregistered facilities across the state, identified using the snowballing method. In a majority of the cases the facility was a private nursing home and hospital while about 40 percent were found to be stand-alone diagnostic laboratories. The rate of no response for some questions was found to be high in many of these cases. Thus, 57 percent of the respondents did not tell the interviewers the number of people who worked in the facility. It was noted that only in 44 percent of the cases, the owner had an MBBS qualification. In 49 percent of the cases, the key operating person in the lab was also the owner. The most critical point in these cases is that the respondents did not provide any answer when asked whether they had ever applied for registration under the PCPNDT Act. While some of the facilities do display some of the required materials, the proportion of non-compliance is very high and a majority of the respondents do not comply with at least one of the legal requirements. This proportion is also higher as compared to registered facilities.