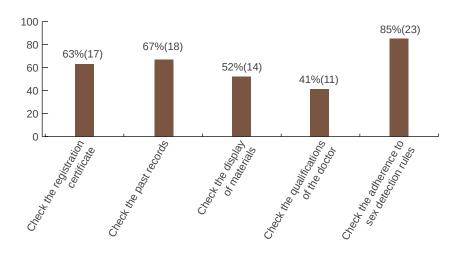

All medical expert positions of the DAC were filled in 97 percent of the districts covered as part of this component. In 77 percent of the cases, the position of legal expert and one social worker were filled. The official from the department of information was a member of the DAC in 43 percent of the cases, and the second and third social worker positions (three such positions are mandated for each DAC) were filled in 47 percent and 20 percent of the cases respectively. The DAA in more than 50 percent of the cases also mentioned that the DAC members had not been trained in the PCPNDT Act and their roles and duties. More than 60 percent of the DAC members also corroborated this fact although more than 75 percent of the members had been part of the DAC for longer than a year. Ninety percent of the Appropriate Authorities also mentioned that they undertake monitoring visits on a regular basis. It was also reported in one fourth of the cases that records of all monitoring visits were not maintained.