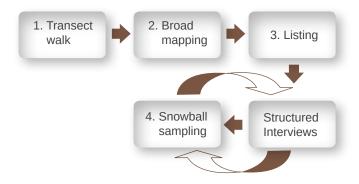

#### **Snowballing Methodology**

The following approach was used in the snowballing technique -

Figure 3: The snowballing method

#### 1. Transect walk and key informant interviews

The study used transect walk as the preliminary tool. This information-gathering exercise helps a study describe and show the location and distribution of key features and/or personnel in a given area. The transect walk helped the team identify the key informants for the key informants interviews.

#### 2. Broad mapping exercise

The broad mapping exercise was intended to provide a general overview of the entire geographical area; it was the basis for an accurate mapping of the areas with a high probability of finding unregistered USG service providers.

The broad mapping for the block headquarters was carried out in the following manner:

On reaching the block headquarters, the field team first conducted short interviews with key informants like the Block Development Officer (BDO), Medical Officer in-Charge (MOIC) of the Government facility, medical store owners, paan shop owner etc. to identify areas like hospitals (government and private), nursing homes, gynaecologists etc. in the block where there is a probability of finding the USG providers. The details sought about these locations included details of address, landmarks, working hours etc.

In case of bigger cities/towns with more than 300,000 population, the broad mapping exercise was done by creating five equal segments on the basis of the map of the town/city. In each of the segments 5 Key Informant interviews were conducted to identify areas like hospitals (government and private), nursing homes, gynaecologists etc. where there is a probability of finding unregistered USG providers.

#### 3. Listing

Based on the information provided by the key informant interviews, the listing of all the USG service providers of the block was conducted. A comprehensive list of USG service providers was prepared including those mentioned in the list received from the civil surgeon (also the District Appropriate Authority – DAA) as well as the key informant interviews.

In order to prepare a final list and ensure that no facility was missed out, a saturation approach was followed. This required the listing of all facilities from the key informant interviews and the continuation of such interviews until such time that the names of facilities began repeating themselves and no new names were found. In essence, the informant interviews continued until such time as the information was saturated, thus ensuring that all facilities in the area were identified. The team members also conducted mystery interviews by randomly identifying important transit points in a block and seeking information about ultrasound facilities in the area without revealing the study details to the informants.

After identifying all the facilities in this manner, the teams then visited and after verification prepared a final list of registered and unregistered ultrasound facilities in the district. For the purposes of the study, all the ultrasound facilities which were not mentioned in the records available in the Civil Surgeon's office were considered to be unregistered facilities.

In addition to the steps mentioned as part of the listing, the USG service providers interviewed were also asked about any other similar provider working in the area about whom they know. The details were appended in the existing list of USG providers and interviews were conducted with them as well. These newly identified providers were further questioned regarding more facilities thus creating a snowball effect of identifying newer facilities from the already listed facilities. Additionally, information was sought informally from local residents, residents of nearby villages and other informants regarding the location of any known (possibly unregistered) facilities.

#### Interviews:

Structured interviews were conducted with all the USG service providers mentioned in the compiled list (registered or unregistered) prepared during the listing exercise. The facility observations were also recorded.