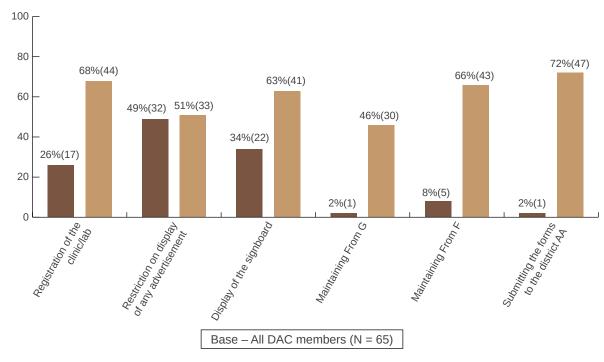

As a part of the study, the registered clinics were requested to show the registration details so that they could be verified and noted down. While 80 percent of the clinics did produce these details, close to a fifth of the respondents refused to share the details with the interviewers. When asked regarding the maintenance of records, a third of the respondents could not provide a response. Less than 60 percent of the respondents reported that they maintained Form F, a critical component of the Act. Only about 21 percent reported that they maintained Form G, another critical component, while 41 percent reported that they maintained patient declaration forms.

Similarly, one fourth of the respondents that maintain Form F clearly said that they did not submit the form to the Appropriate Authorities of the district. When asked why, more than half could not provide a reason for withholding the forms. Thus, a majority of the respondents were able to spontaneously identify only two of the requirements of the Act, both of which pertained to the display or restriction of display of materials. Less than 10 percent were able to recall that the Act required them to maintain Form G and submit necessary forms to the District Appropriate Authorities (DAA).

More than 80 percent of the respondents of the DAC mentioned that there were no cases of violation of the PCPNDT Act in their district. However, 50 percent of the civil surgeons interviewed reported that records were not submitted by the clinics in the district and as many as 71 percent reported that they did not receive Form F from all clinics. 75 percent of DAC members were of the view that no legal action was taken against those found violating the law. Further, not a single case was reported in which any sentence was issued by the courts, whether in terms of a fine or imprisonment. A majority of the respondents could spontaneously recall the requirement that display of advertisements regarding sex determination were prohibited. Less than 10 percent could recall the maintenance of form G and client declaration and submission of records to DAA, while one-third could spontaneously recall maintenance of Form F.