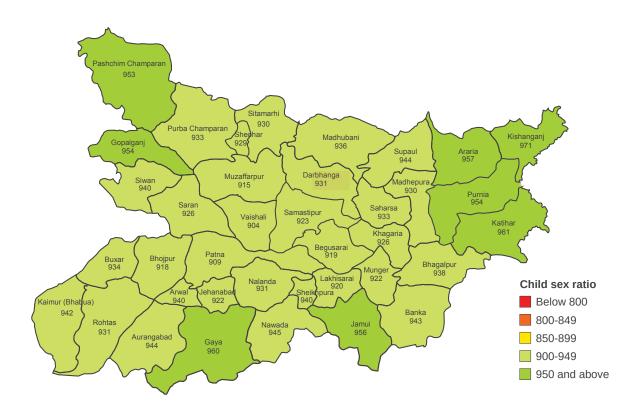

Even within the state there are significant differences in the child sex ratio across districts. This lack of uniformity can be understood from the following map and further complicates matters as some areas of the state are seen to have a sex ratio far lower than the state average thus presenting serious problems for policy makers.

Figure 2: Bihar's district map with child sex ratio