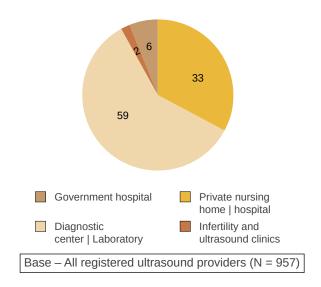

Thus of a total of 1,059 verified registered facilities, 957 could be interviewed. The findings from these interviews are presented in this section.

Chart 1. Distribution of registered centers by type of facility (in %)

As can be seen from the chart, more than half of the facilities interviewed were stand-alone diagnostic centres or laboratories. About a third was private nursing homes and laboratories whereas the remainder were either ultrasound facilities attached with government hospitals or infertility and ultrasound clinics. Of all these facilities 59 percent said that they had the ultrasound facilities since inception while 41 percent reported that they added the ultrasound unit at a later date. It was found that mostly the larger private and government hospitals added the ultrasound unit later, possibly since they include other services apart from ultrasound as their portfolio. This may be verified from the following chart.