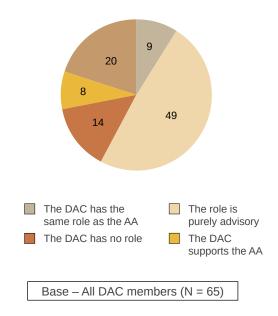

## Implementation of the PCPNDT Act

In order to understand the extent of implementation of the PCPNDT Act in the state, interviews were conducted with the Appropriate Authorities and advisory committees in all the districts of Bihar. These interviews were semi-structured in nature and covered the structures and management systems of these bodies along with the extent of monitoring and supervision and the awareness levels in the district. Out of a total of 114 targeted interviews, 94 could be completed. The first crucial finding was that the District Advisory Committees (DACs) have not been formed in every district of the state. As many as 48 percent of the respondents were not aware of when the DAC was first established in their district. It was noted that in more than 70 percent of the cases, the DAC was first established more than 5 years ago and in about 29 percent of these cases it was not re-constituted every 3 years as required under the Act. When the District Appropriate Authorities (DAAs) were asked the reasons for not reconstituting the DAC, half of them felt that it was not necessary; 17 percent did not provide a response while another 17 percent said that the current DAC has been performing very well and that was the reason they had not reconstituted the body.

All medical expert positions of the DAC were filled in 97 percent of the districts covered as part of this component. In 77 percent of the cases, the position of legal expert and one social worker were filled. The official from the department of information was a member of the DAC in 43 percent of the cases, and the second and third social worker positions (three such positions are mandated for each DAC) were filled in 47 percent and 20 percent of the cases respectively. The DAA in more than 50 percent of the cases also mentioned that the DAC members had not been trained in the PCPNDT Act and their roles and duties. More than 60 percent of the DAC members also corroborated this fact although more than 75 percent of the members had been part of the DAC for longer than a year. Ninety percent of the Appropriate Authorities also mentioned that they undertake monitoring visits on a regular basis. It was also reported in one fourth of the cases that records of all monitoring visits were not maintained.

More than 80 percent of the respondents of the DAC mentioned that there were no cases of violation of the PCPNDT Act in their district. However, 50 percent of the civil surgeons interviewed reported that records were not submitted by the clinics in the district and as many as 71 percent reported that they did not receive Form F from all clinics. 75 percent of DAC members were of the view that no legal action was taken against those found violating the law. Further, not a single case was reported in which any sentence was issued by the courts, whether in terms of a fine or imprisonment. A majority of the respondents could spontaneously recall the requirement that display of advertisements regarding sex determination were prohibited. Less than 10 percent could recall the maintenance of form G and client declaration and submission of records to DAA, while one-third could spontaneously recall maintenance of Form F.