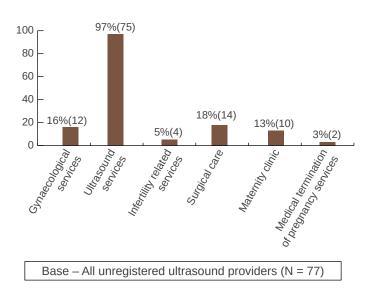

Unregistered Clinics - A total of 77 interviews could be completed with unregistered ultrasound clinics out of the 145 verified unregistered facilities across the state, identified using the snowballing method. In a majority of the cases the facility was a private nursing home and hospital while about 40 percent were found to be stand-alone diagnostic laboratories. The rate of no response for some questions was found to be high in many of these cases. Thus, 57 percent of the respondents did not tell the interviewers the number of people who worked in the facility. It was noted that only in 44 percent of the cases, the owner had an MBBS qualification. In 49 percent of the cases, the key operating person in the lab was also the owner. The most critical point in these cases is that the respondents did not provide any answer when asked whether they had ever applied for registration under the PCPNDT Act. While some of the facilities do display some of the required materials, the proportion of non-compliance is very high and a majority of the respondents do not comply with at least one of the legal requirements. This proportion is also higher as compared to registered facilities.